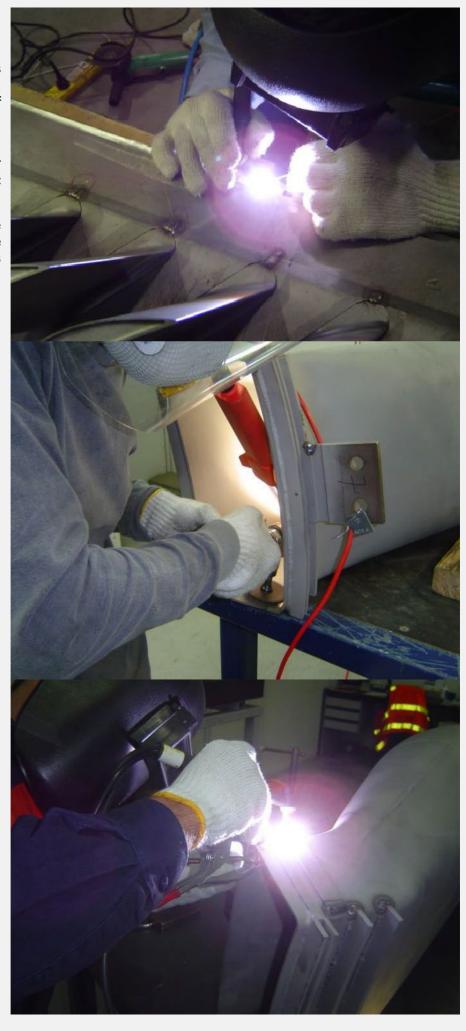

# **COMPONENT REPAIRS**

Australasia Turbomachinery Services (ATMSGroup) offers cutting-edge inspection, repair and coatings for a broad range of turbine equipment.

Specializing in Heavy Industrial Turbines our team can revitalize and repair all hard or exotic items to O.E.M specifications.

#### **Advantages**

Specialized Gas Turbine Component Repair

Specialized Welding Exotic and Super Alloy Materials

- Titanium Alloys
- Nickel Alloys
- Cobalt Alloys
- Stainless Steel
- Carbon & Low Alloy Steels
- Aluminium Alloys
- Magnesium Alloys
- Tungsten Inert Gas Welding
- Machining
- Coatings
- NDT
- Thermal Spray
- Heat Treatment
- Hard Chrome